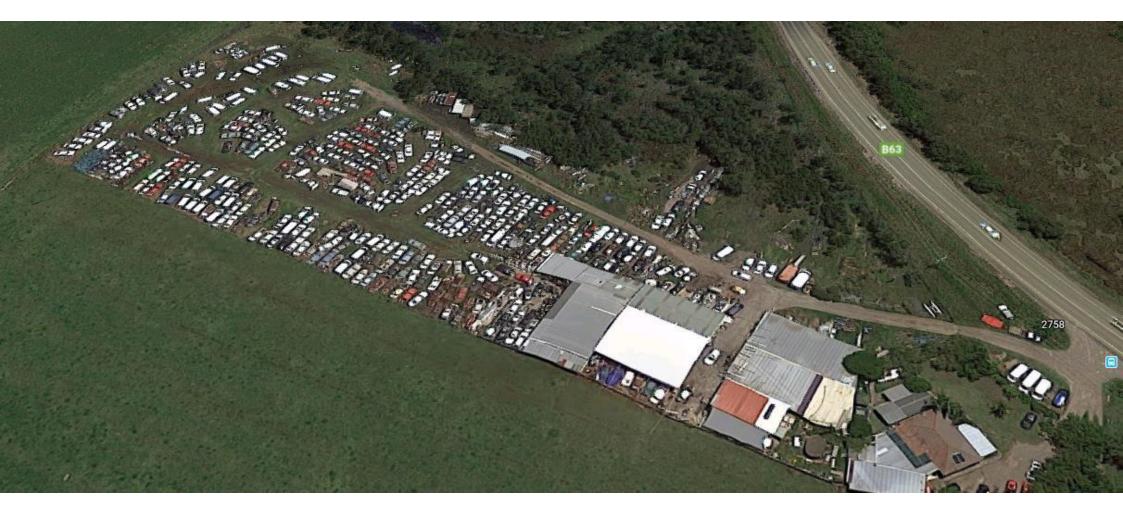

Port Stephens Removals and Storage, Salt Ash

Advertising Signage

Car Wreckers Yard, Nelson Bay Road

Road Signage

Corner of Nelson Bay Road and Jessie Street

Utility Sheds near Anna Bay Turnoff

Electricity Sub-Station, Nelson Bay Road