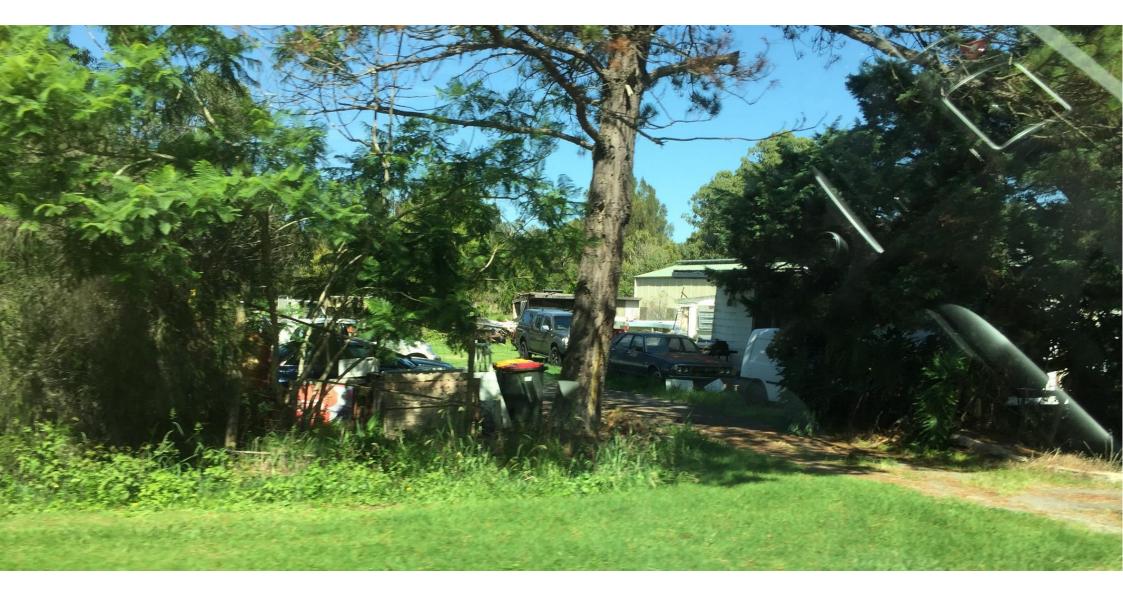

Damaged Church at 2115 Nelson Bay Road

Nelson Bay Road

Mercedes Benz Workshop – Zoned RU2?

Barn on Nelson Bay Road, Salt Ash, with undisguised run-down equipment, vehicles and junk

**Roadside Debris** 

Storage Depot, Corner Nelson Bay and Lemon Tree Passage Roads