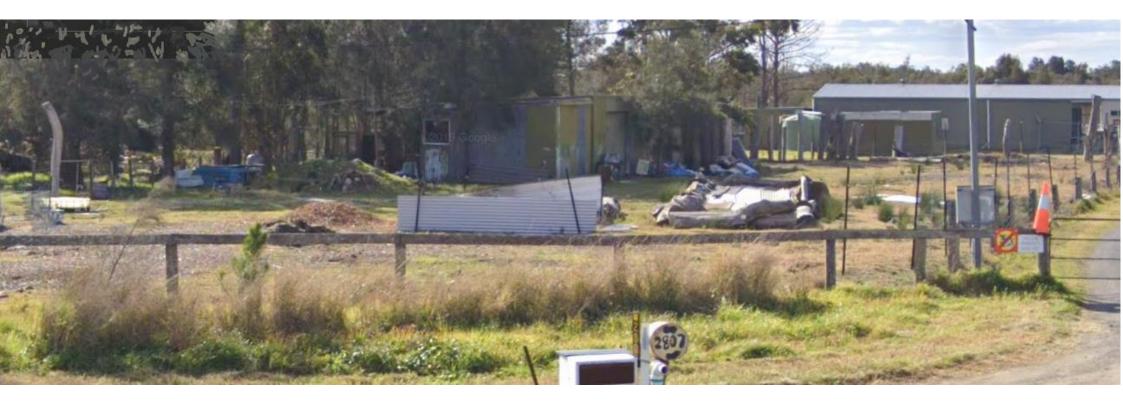

Damaged Church at 2115 Nelson Bay Road

Nelson Bay Road

Mercedes Benz Workshop – Zoned RU2?

Barn on Nelson Bay Road, Salt Ash, with undisguised run-down equipment, vehicles and junk

**Roadside Debris** 

Storage Depot, Corner Nelson Bay and Lemon Tree Passage Roads