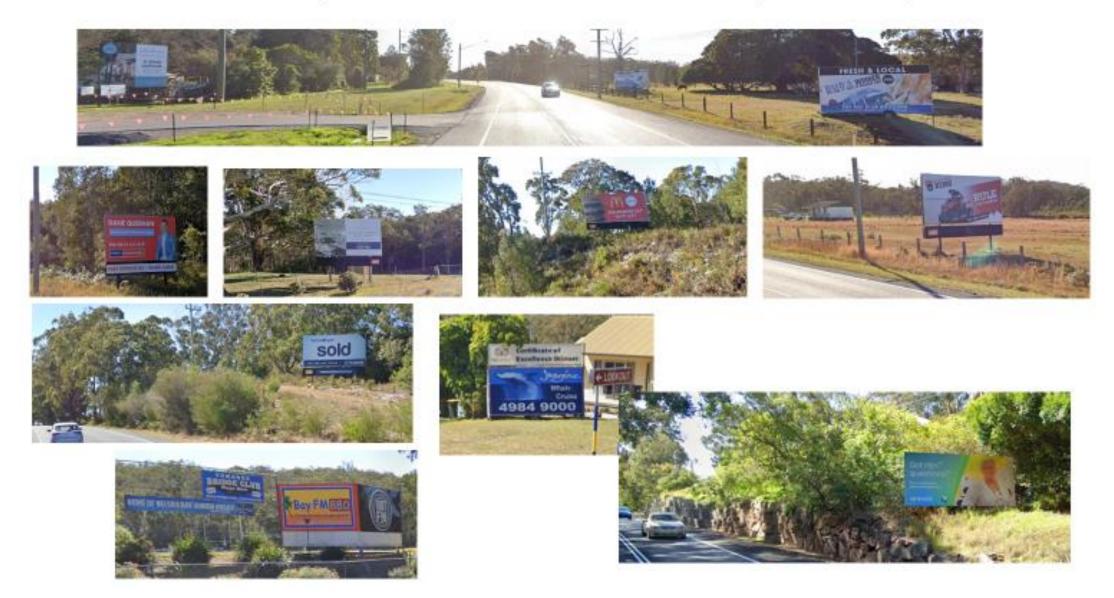

Advertising Signage, Nelson Bay Road

Council Depot, Nelson Bay Road

Light Industrial/Commercial Usage in Residential Zone at entrance to Nelson Bay

## Billboards, billboards and more billboards - 4449 Nelson Bay Rd to Nelson Bay

4581 Nelson Bay Road Example of attractive roadside landscaping – this winter view does not do it justice