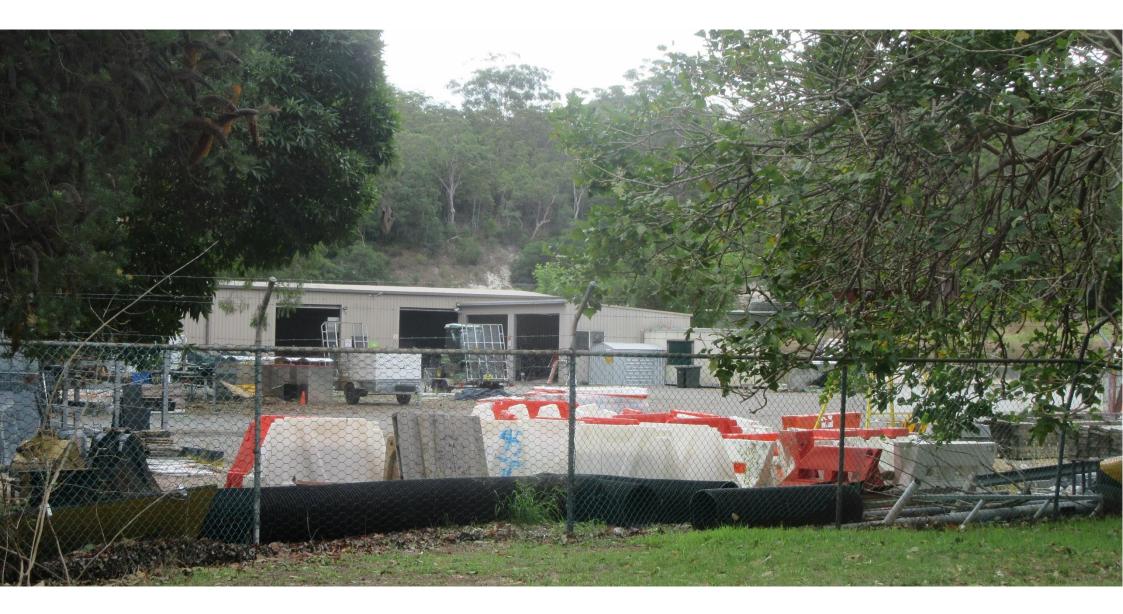

Advertising Signage, Nelson Bay Road

Council Depot, Nelson Bay Road

Light Industrial/Commercial Usage in Residential Zone at entrance to Nelson Bay