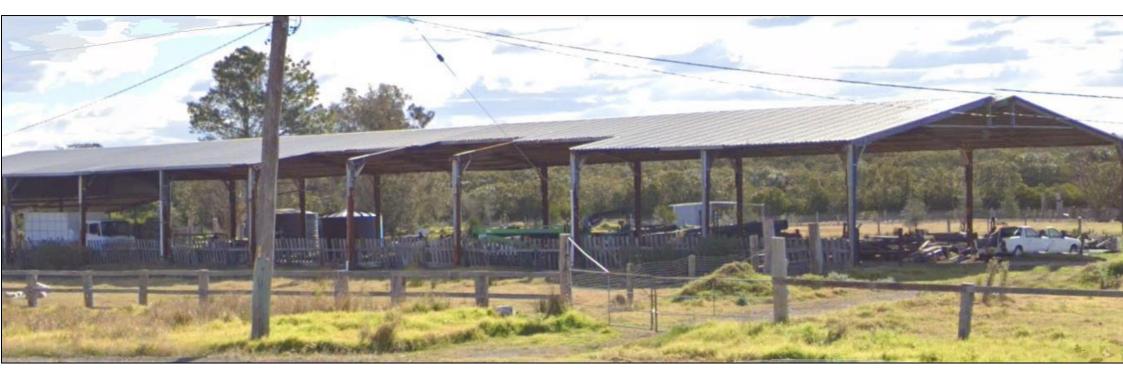

Damaged Church at 2115 Nelson Bay Road

Nelson Bay Road

Mercedes Benz Workshop – Zoned RU2?

Barn on Nelson Bay Road, Salt Ash, with undisguised run-down equipment, vehicles and junk

**Roadside Debris** 

Storage Depot, Corner Nelson Bay and Lemon Tree Passage Roads