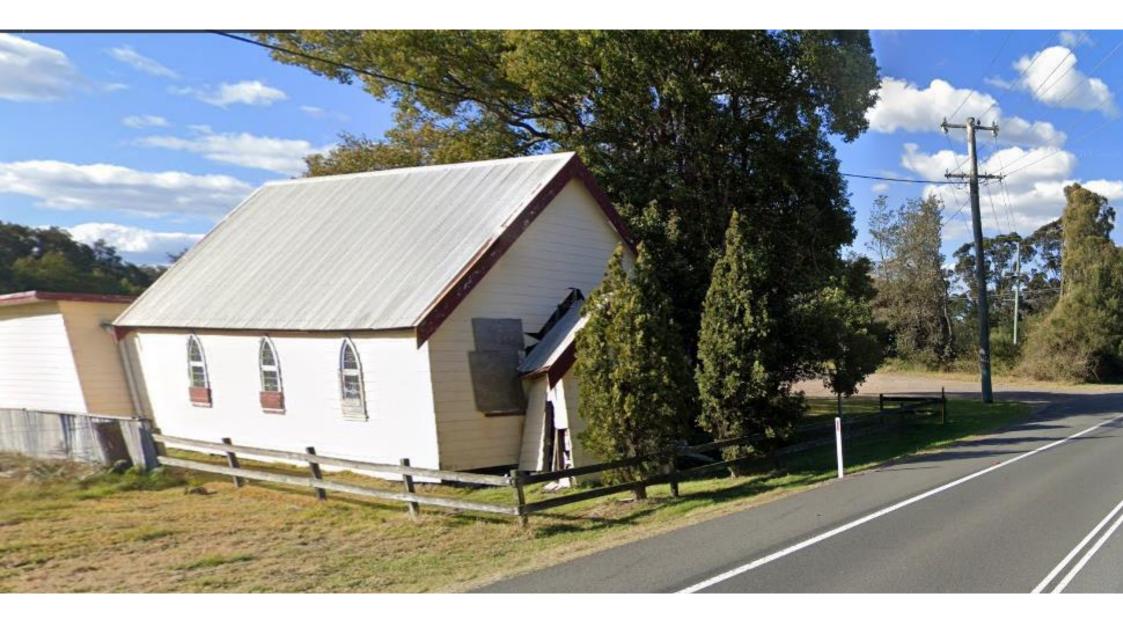

Damaged Church at 2115 Nelson Bay Road

Nelson Bay Road

Mercedes Benz Workshop – Zoned RU2?

Barn on Nelson Bay Road, Salt Ash, with undisguised run-down equipment, vehicles and junk

**Roadside Debris** 

Storage Depot, Corner Nelson Bay and Lemon Tree Passage Roads