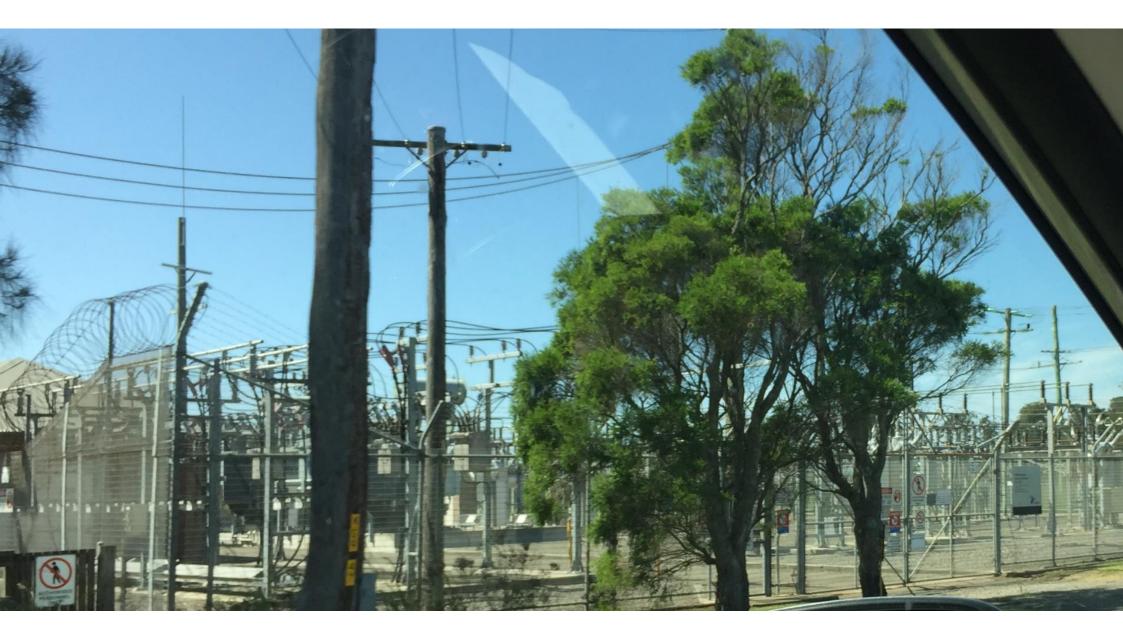

Port Stephens Removals and Storage, Salt Ash

Advertising Signage

Car Wreckers Yard, Nelson Bay Road

Road Signage

Corner of Nelson Bay Road and Jessie Street

Utility Sheds near Anna Bay Turnoff

Electricity Sub-Station, Nelson Bay Road